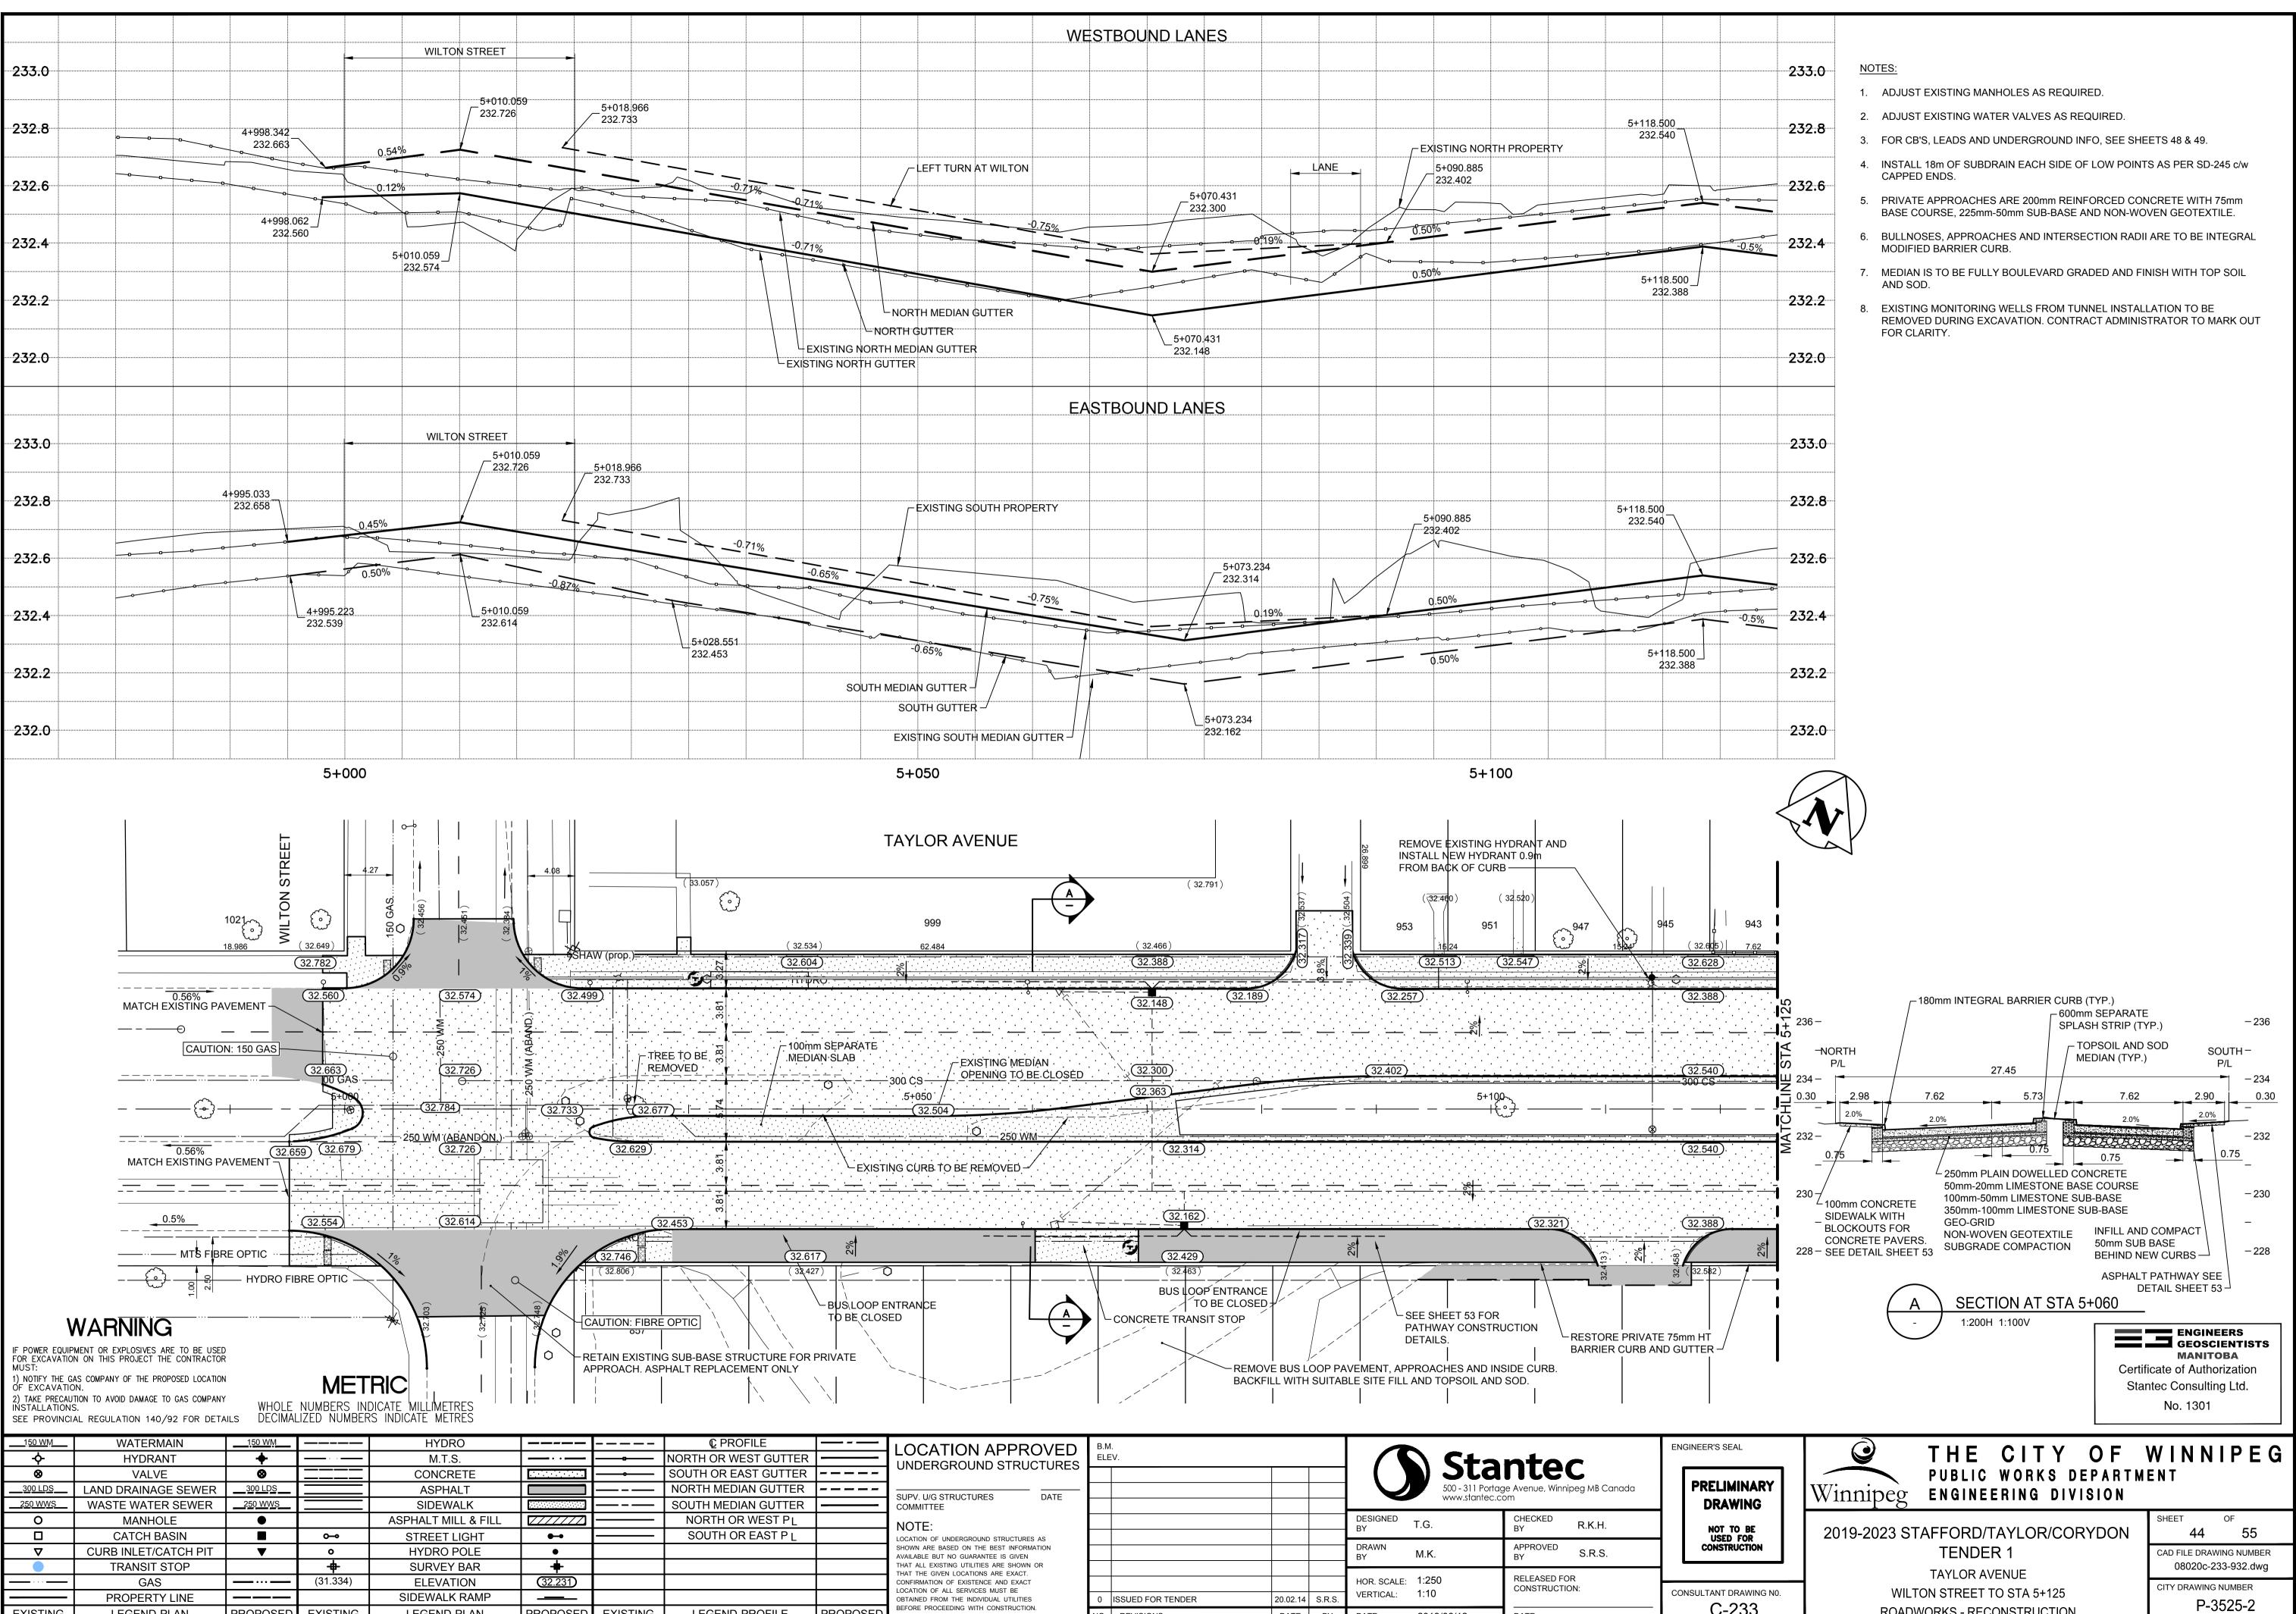

44 / 932

EXISTING

LEGEND-PLAN

PROPOSED

EXISTING

LEGEND-PLAN

ROPOSED

EXISTING

LEGEND-PROFILE

|          | UNDERGROUND STRUC                                                                                                                                                                                                                                                                                                                                                                                                 | TURES |     |                   |          |        | ( )                                                             | ) Sta         | ntec                          |                        |
|----------|-------------------------------------------------------------------------------------------------------------------------------------------------------------------------------------------------------------------------------------------------------------------------------------------------------------------------------------------------------------------------------------------------------------------|-------|-----|-------------------|----------|--------|-----------------------------------------------------------------|---------------|-------------------------------|------------------------|
|          | SUPV. U/G STRUCTURES DATE<br>COMMITTEE<br>DOCATION OF UNDERGROUND STRUCTURES AS<br>SHOWN ARE BASED ON THE BEST INFORMATION<br>AVAILABLE BUT NO GUARANTEE IS GIVEN<br>THAT ALL EXISTING UTILITIES ARE SHOWN OR<br>THAT THE GIVEN LOCATIONS ARE EXACT.<br>CONFIRMATION OF EXISTENCE AND EXACT<br>LOCATION OF ALL SERVICES MUST BE<br>OBTAINED FROM THE INDIVIDUAL UTILITIES<br>BEFORE PROCEEDING WITH CONSTRUCTION. | DATE  |     |                   |          |        | 500 - 311 Portage Avenue, Winnipeg MB Canada<br>www.stantec.com |               |                               | DRAWIN                 |
|          |                                                                                                                                                                                                                                                                                                                                                                                                                   |       |     |                   |          |        | DESIGNED<br>BY T.G.                                             | .G.           | CHECKED<br>BY R.K.H.          | NOT TO B               |
|          |                                                                                                                                                                                                                                                                                                                                                                                                                   | ION   |     |                   |          |        | DRAWN<br>BY                                                     | М.К.          | APPROVED<br>BY S.R.S.         | USED FOR<br>CONSTRUCTI |
|          |                                                                                                                                                                                                                                                                                                                                                                                                                   | ĸ     |     |                   |          |        | HOR. SCALE:<br>VERTICAL:                                        | 1:250<br>1:10 | RELEASED FOR<br>CONSTRUCTION: | -                      |
|          |                                                                                                                                                                                                                                                                                                                                                                                                                   |       | 0   | ISSUED FOR TENDER | 20.02.14 | S.R.S. |                                                                 |               |                               |                        |
| PROPOSED |                                                                                                                                                                                                                                                                                                                                                                                                                   |       | NO. | REVISIONS         | DATE     | BY     | DATE                                                            | 2019/06/12    | DATE                          | C-23                   |

**ROADWORKS - RECONSTRUCTION**